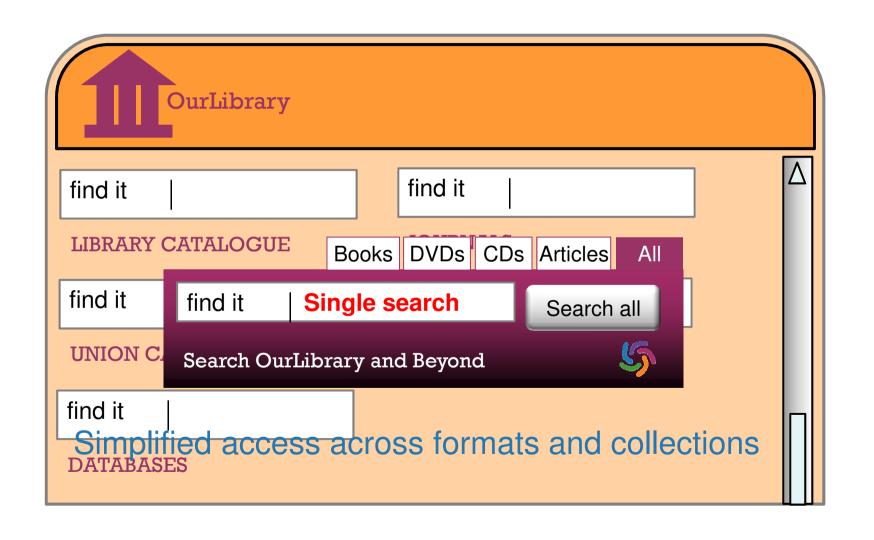

### Library Resource Discovery Paradigms Fragmented: data silos, federated search

|                   | OurLibrary |  |           |            |  |
|-------------------|------------|--|-----------|------------|--|
| find it           | physical   |  | find it   | electronic |  |
| LIBRARY CATALOGUE |            |  | JOURNAL   | S          |  |
| find it           | physical   |  | find it   | digital    |  |
| UNION CATALOGUE   |            |  | DIGITAL I | REPOSITORY |  |
| find it           | electronic |  |           |            |  |
| DATABASES         |            |  |           |            |  |

### Fragmented: data silos, federated search