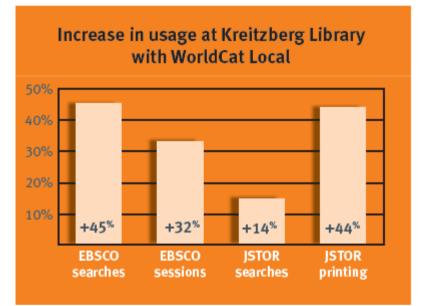

# Library boosts discovery of print and electronic resources with WorldCat Local

Kreitzberg Library implements new technology to enhance user discovery

The library is only in its first months since implementation, but its statistics look very promising. EBSCO searches and sessions have gone up by 45% and 32% respectively, while JSTOR searches and printing went up by 14% and 44% respectively. It is still too early to tell how ILL requests will be impacted.