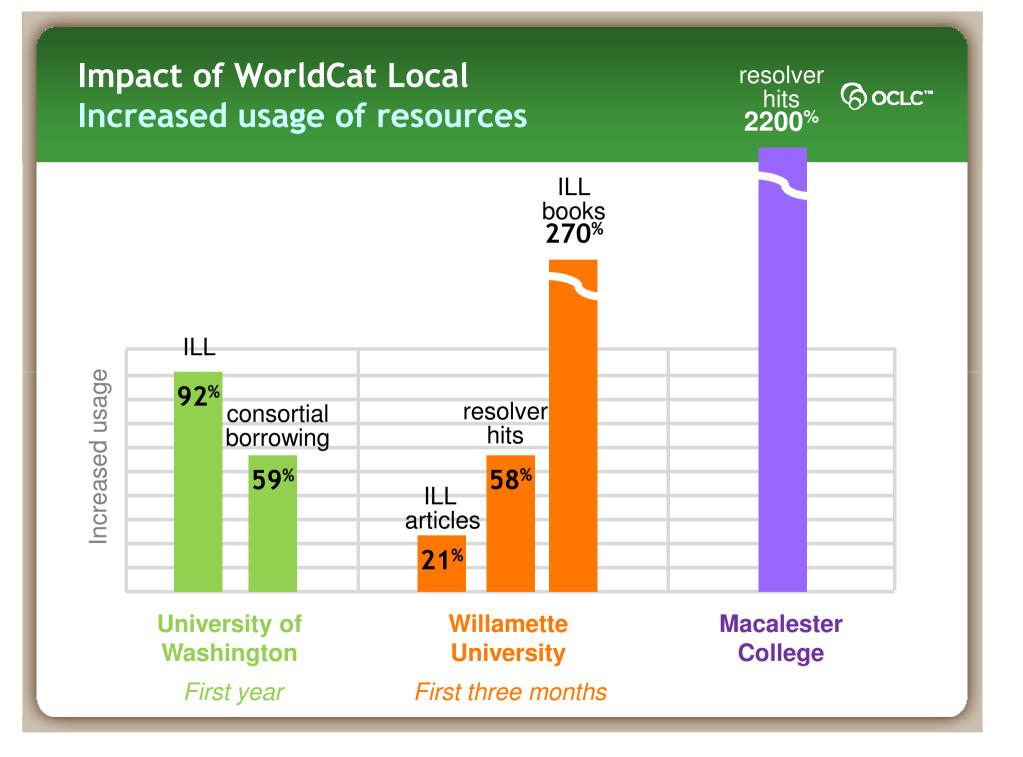

for each site
- IADT Dun Laoghaire:
  - Implementation going well September launch
- South Western Regional Library System (SWRLS) 9 Library services
  - Implementation going well Bournemouth and Dorset

### G oclc‴

#### MEMBER STORY: Norwich University

# Library boosts discovery of print and electronic resources with WorldCat Local

Kreitzberg Library implements new technology to enhance user discovery

The library is only in its first months since implementation, but its statistics look very promising. EBSCO searches and sessions have gone up by 45% and 32% respectively, while JSTOR searches and printing went up by 14% and 44% respectively. It is still too early to tell how ILL requests will be impacted.



http://www.oclc.org/services/brochures/214453usc Norwich WCL member story.pdf



### Impact of Resource Discovery Services Database provider / Publisher view





#### NATIONAL FEDERATION OF ADVANCED INFORMATION SERVICES

Survey on Discovery Services: April 2010

6. If your organization is currently partnering with a discovery service, have you perceived any of the following (check all that apply)?

| No change:              | 38.1% | (8)                           |
|-------------------------|-------|-------------------------------|
| Increased usage:        | 33.3% | (7) <b>"Too soon to tell"</b> |
| Other:                  | 28.6% | (6)                           |
| Increased revenue:      | 9.5%  | (2)                           |
| Improved search results | 9.5%  | (2)                           |

### **Further information**

### 



http://www.oclc.org/uk/en/worl