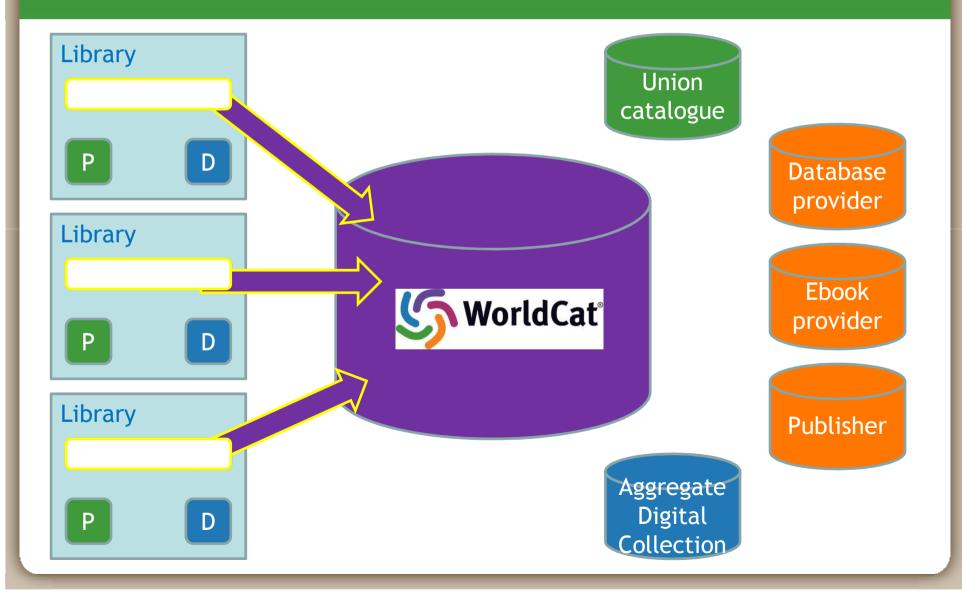

### 

WorldCat Local combines global metadata aggregation with knowledge of library collections: physical holdings and electronic subscriptions

Your library collections

Your group or regional collections

The world's library collections