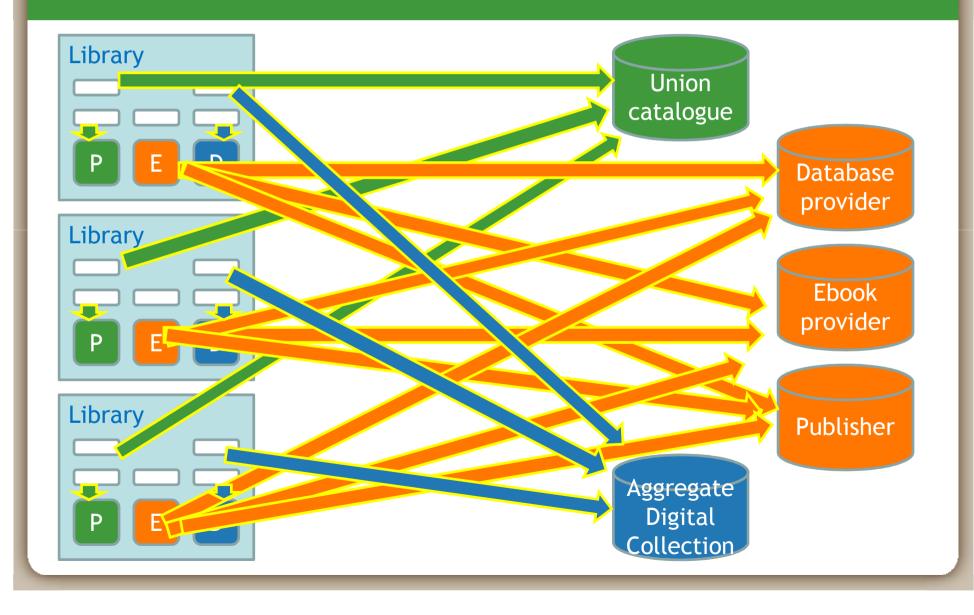

### Library Resource Discovery Paradigms Unified: Aggregated data, web scale

### Unified: aggregated data, web scale search

G OCLC™