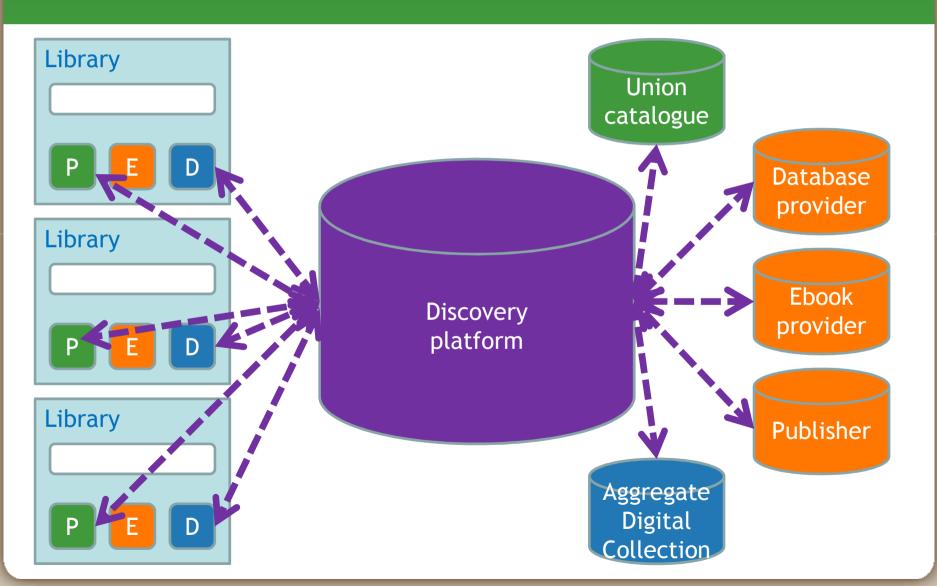

### Library Resource Discovery Paradigms Unified: Aggregated data, web scale

### Unified: aggregated data, web scale search

G OCLC™