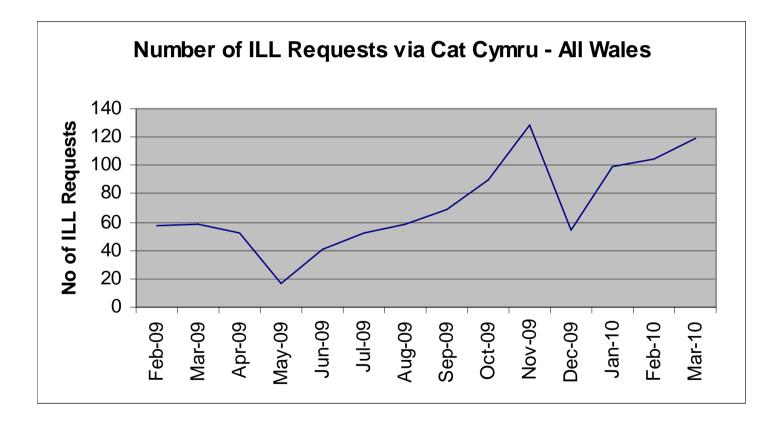

#### **Statistics**

**CyNAL** Amgueddfeydd Archifau a Llyfrgelloedd Cymru Museums Archives and Libraries Wales

### **Statistics**

**CYNAL** Amgueddfeydd Archifau a Llyfrgelloedd Cymru Museums Archives and Libraries Wales