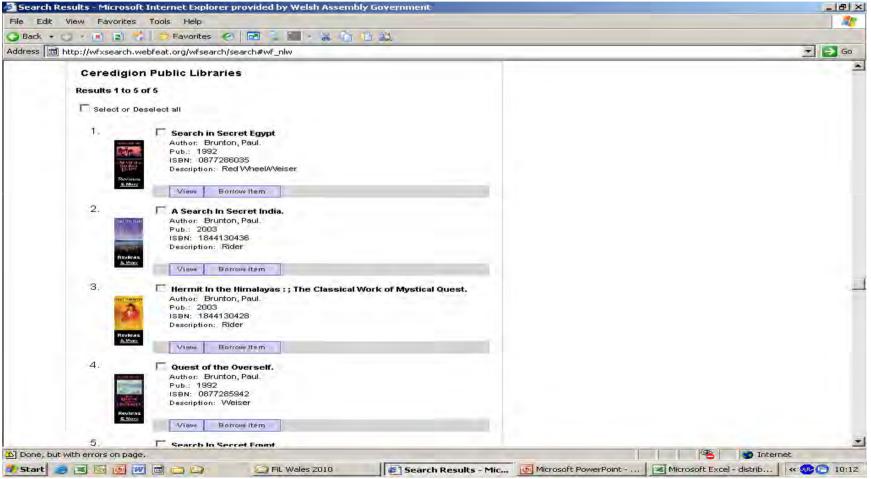

#### Cat Cymru search

**Cynal** Amgueddfeydd Archifau a Llyfrgelloedd Cymru Museums Archives and Libraries Wales