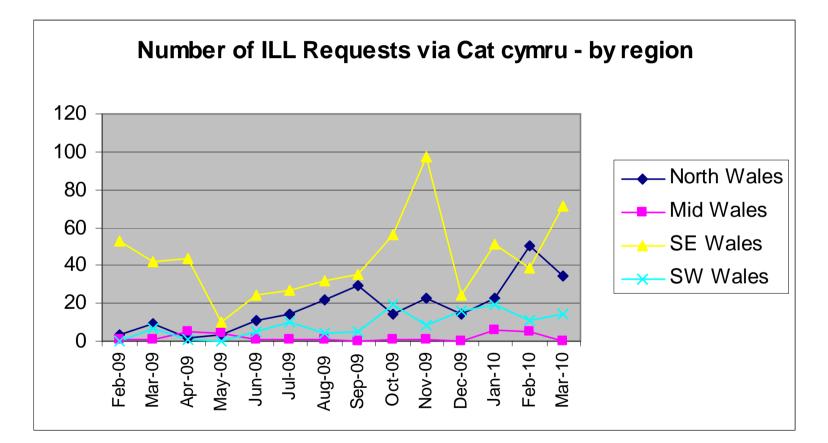

#### **Statistics**

**CyNAL** Amgueddfeydd Archifau a Llyfrgelloedd Cymru Museums Archives and Libraries Wales

### **Statistics**

**CYNAL** Amgueddfeydd Archifau a Llyfrgelloedd Cymru Museums Archives and Libraries Wales