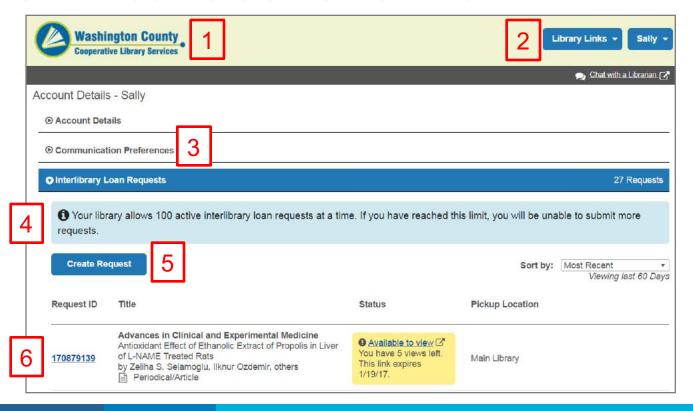

#### Patron interface: overview

#### **Create request**

| Submit an Interlibrary Loan Request                                                         |                                                                |                                        |
|---------------------------------------------------------------------------------------------|----------------------------------------------------------------|----------------------------------------|
| Request Type: Article Book Other                                                            | <del>r</del>                                                   |                                        |
| * Required field                                                                            |                                                                |                                        |
| About my item                                                                               |                                                                |                                        |
| Journal Title: *                                                                            | Date: *                                                        | Where did you learn about this item? * |
|                                                                                             |                                                                |                                        |
| Volume:                                                                                     | Issue/Number:                                                  | Page Numbers: *                        |
|                                                                                             |                                                                |                                        |
| Title of article: *                                                                         | Author of article:                                             | ISSN:                                  |
|                                                                                             |                                                                |                                        |
| <u> </u>                                                                                    |                                                                |                                        |
| 7                                                                                           |                                                                |                                        |
| About my request                                                                            |                                                                |                                        |
| About my request  Service Type: *                                                           | Needed before (vvvvmmdd): *                                    | Amount Willing to Pay:                 |
| About my request Service Type: * COPY                                                       | Needed before (yyyymmdd): *  (YYYY-MM-DD)                      | Amount Willing to Pay:                 |
| Service Type: * COPY                                                                        | (YYYY-MM-DD)                                                   | Amount Willing to Pay:                 |
| Service Type: *                                                                             | (YYYY-MM-DD) Pickup Location:                                  | Amount Willing to Pay:                 |
| Service Type: * COPY                                                                        | (YYYY-MM-DD)                                                   |                                        |
| Service Type: *  [COPY  Comments:                                                           | (YYYY-MM-DD) Pickup Location:                                  |                                        |
| Service Type: *  [COPY Comments:  My address and contact information                        | (YYYY-MM-DD)  Pickup Location:  Main library                   | •                                      |
| Service Type: *  [COPY Comments:  My address and contact information First Name: *          | (YYYY-MM-DD)  Pickup Location:  Main library  Last Name: *     | Patron ID: *                           |
| Service Type: *  [COPY  Comments:  My address and contact information  First Name: *  Sally | (YYYY-MM-DD) Pickup Location: Main library  Last Name: * Adams | •                                      |
| Service Type: *  [COPY Comments:  My address and contact information First Name: *          | (YYYY-MM-DD)  Pickup Location:  Main library  Last Name: *     | Patron ID: *                           |

#### Recent requests

#### **Notifications**