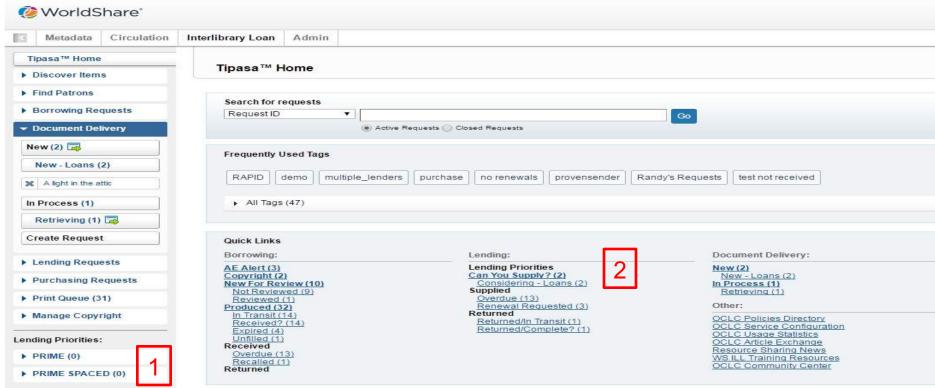

#### **Advanced Lender Workflows**

178081879: A light in the attic Actions: Change Fulfillment Type ▼ Mark as Complete Cancel Request Mark as Verifying ▼ Save → Request Details (Request ID 178081879) Mark as Verifying Mark as Retrieving WSILL Source Mark as Scanning Status Delivering Open Ac Mark as Packaging Fulfillment Type Document Delivery No links form Title / Journal A light in the attic Search Google Scholar Search Google Books Uniform Title Search Google Author Silverstein, Shell Publisher New York, N.Y.: Harper & Row, @1981. Mark as Verifying ISBN 0060256737 9780060256739 0060256745 9780060256746 0060513( ISSN Mark as Retrieving OCLC 7574216 DOI Mark as Scanning PMID Dissertation Series Mark as Packaging Request Tags Choose

#### Lending Priorities