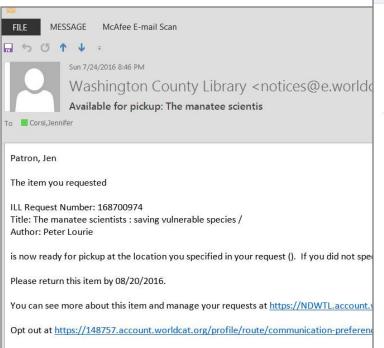

#### **Notifications**

#### orldcat.org/profile

to manage your requests. Contact your library to opt out

Your request for "The manatee scientis" is ready. More about this item at <a href="https://">https://</a>
<a href="https://">https://">https://</a>
<a href="https://">https://</a>
<a href="https://">https://</a>
<a href="https://">https://">https://</a>
<a href="https://">https://</a>
<a href="https://">https://">https://</a>
<a href="https://">https://</a>
<a href="https://">https://">https://</a>
<a href="https://">https://</a>
<a href="https://">https://">https://</a>
<a href="https://">https://">https://">https://">https://">https://">https://">https://">https://">https://">https://">https://">https://">https://">https://">https://">https://">https://">https://">https://">https://">https://">https://">https://">https://">https://">https://">https://">https://">https://">https://">https://">https://">https://">https://">https://">https://">https://">https://">https://">https://">https://">https://">https://">https://">https://">https://">https://">https://">https://">https://">https://">https://">https:/