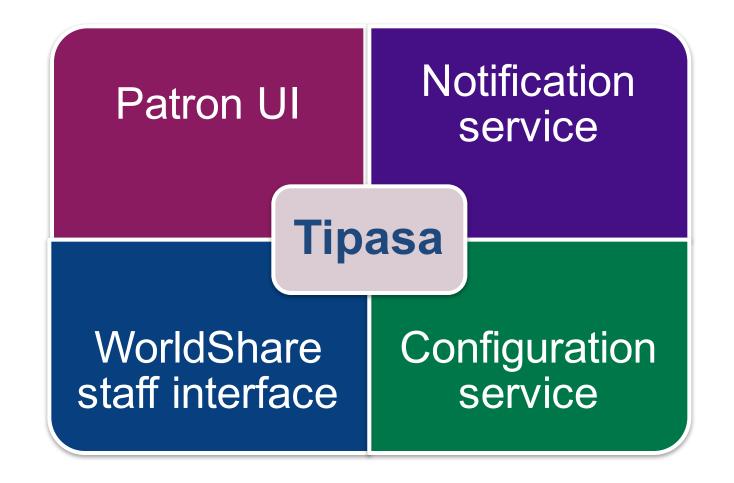

#### **Tipasa**

Tipasa is a new ILL management system for individual libraries to share and obtain materials through different resources and systems as well as to provide an exceptional experience for the patron.

#### **Tipasa Features**

- "Premium" features built on top of the core WorldShare ILL functionality. Your library decides which premium features to enable.
  - Patron Interface
  - User Notifications
  - Request Tagging
  - Document Delivery
  - Advanced Lender Workflows
  - Lending Priorities
  - Proven Senders
  - Copyright Management