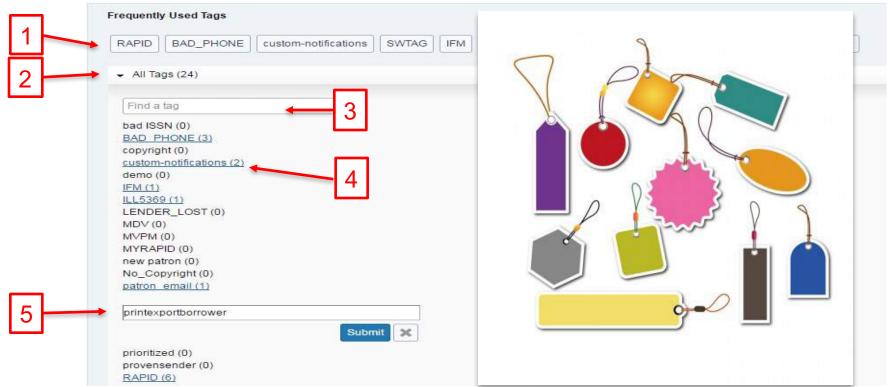

## **Request Tagging**

**Document Delivery** 

179047773: Alimentary microbiome : a PMEU approach / Send Request Change Fulfillment Type -Cancel Request Open Access Request Details Purchase Request Document Delivery Source Status Title / Journal Alimentary microbiome: a PMEU approach / Uniform Title Author Elias Hakalehto Publisher Hauppauge, N.Y.: Nova Science, 2012 ISBN 9781619427198 ISSN OCLC 833132680