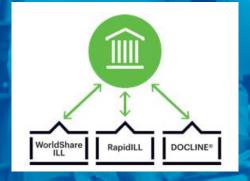

# WorldShare Interlibrary Loan

WorldShare Interlibrary Loan provides a critical role in providing thousands of individual libraries with core ILL capabilities.

#### **Tipasa**

Tipasa is a new ILL management system for individual libraries to share and obtain materials through different resources and systems as well as to provide an exceptional experience for the patron.